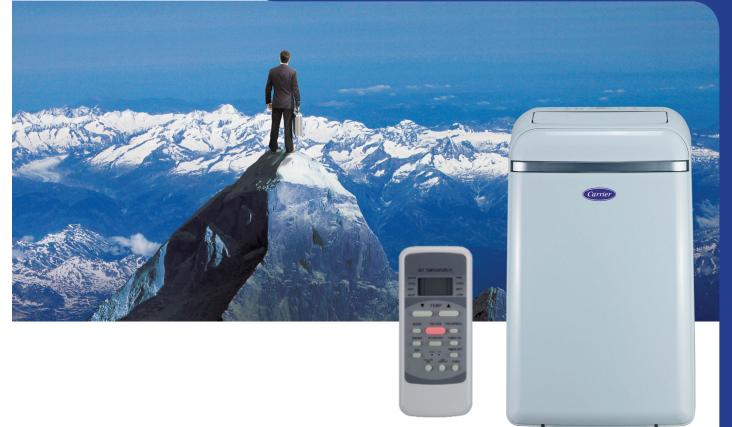

## CARRIER PORTABLE HEAT PUMP

Give your work place the right atmosphere

## **CARRIER PORTABLE HEATPUMP**

- \* Elegant compact design with a stylish look. Easy to move from room to room
- \* All year application as it can be used for both cooling & heating
- With the "Follow Me" sensor built into the remote control, the unit will automatically change the operation mode to supply comfortable temperature just like the air conditioner is following you
- \* No drainage required in cooling. The slinger up fan swashes condensate water on to condenser and evaporates. This also improves the cooling power and cooling efficiency

51QPD012

AHI Carrier (NZ) Ltd 207-211 Station Road Penrose, Auckland 0800 AIRCON www.ahi-carrier.co.nz

51QPD012

3.5

2.6

2.9

Rotary

R-410A